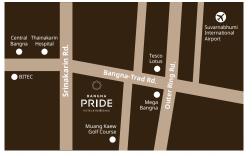

## The location

Bangna Pride Hotel & Residence lies within close proximity to restaurants, shopping malls, golf courses, international convention center and international schools. Local destinations and attractions such as water and theme parks, the ancient city of Ayuthaya and nearby Pattaya are within an hour's drive; while Suvarnabhumi international airport is easily accessible within a 25-minute drive.