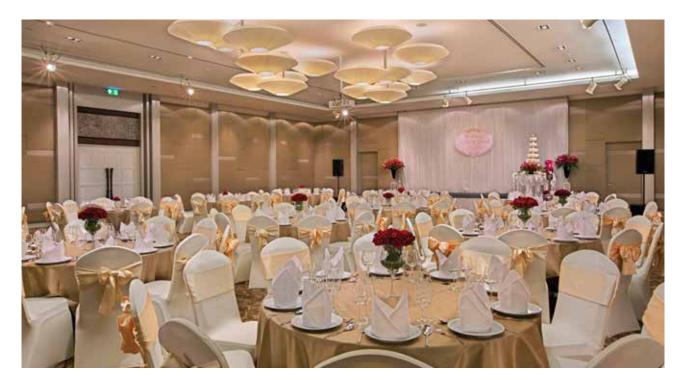

#### **Complimentary Inclusions** Package Ι Π III Standard flower archway (2.4 m.) • • Wedding garland • • • Backdrop wording • • • 2 6 Flower stands on stage 4 Bridal bouquet 1 1 1 Floral corsage 4 6 8 Wedding cake 10 lbs 15 lbs 20 lbs Wedding blessing book 2 3 4 Spa voucher 1 1 1 One night stay with breakfast • • • At Bangna Pride Hotel & Residence Champagne tower with • • a bottle of sparkling wine 1<sup>st</sup> anniversary gift voucher \_ • • (Overnight stay with breakfast at Bangna Pride Hotel & Residence) Gallery corner with decoration \_ • • LCD projector with screen 1 2 1 Complimentary meal for bride and • • • groom prior to wedding event